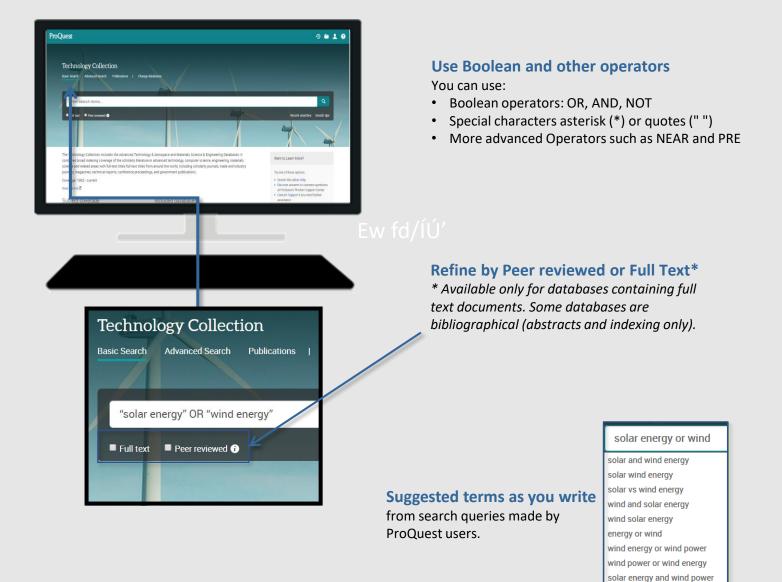

# **Basic search** In 4 steps

solar energy or solar power

Turn off auto-complete

# Enter the search terms.

Create a simple search strategy combining terms in the Basic Search box

Need Help to build you search?

Access the Search Tips by the link below the green magnifying glass in the search box.

#### **Expand your search: search for synonyms** Using the **Boolean Operator – OR**

vehicle OR automobile cloning OR genetics OR reproduction

> Search for compound terms or exact phrases putting the terms in quotes ("")

#### **Retrieve term variations**

using the **truncation character (\*)** *leader\** returns *leader, leaders, leadership* 

#### **Use Proximity Operators**

**PRE:** finds terms with x number of words between them, in the order they are entered in the search.

fiber PRE/2 glass

**NEAR:** finds terms with x number of words between them, regardless of the order in which they occur.

television NEAR/5 violence

**Fields and refinement options** vary according to the database.

Order of execution of the operators: PRE> NEAR> AND> OR> NOT

|                                                                                                                                      | Find        |
|--------------------------------------------------------------------------------------------------------------------------------------|-------------|
| Contains      Begins with                                                                                                            |             |
| All 0-9 A-C D-F G-I J-L M-O P-R S-U V-Z                                                                                              |             |
| Combine terms with:                                                                                                                  | l to search |
| Previous 100                                                                                                                         | Next 100 🕨  |
| Subjects                                                                                                                             | Count*      |
| 🔲 014 otw pta                                                                                                                        | 1           |
| 01-6851 office system                                                                                                                | 1           |
| 01-6871 imf set                                                                                                                      | 1           |
| 🔲 054372-1-1 a                                                                                                                       | 1           |
| 054372-1-1b Previous 100                                                                                                             | Next 100    |
| * The counts displayed could differ from the actual results: duplicated results and punctuati<br>are ignored when the search is run. |             |
| Close                                                                                                                                | to search   |