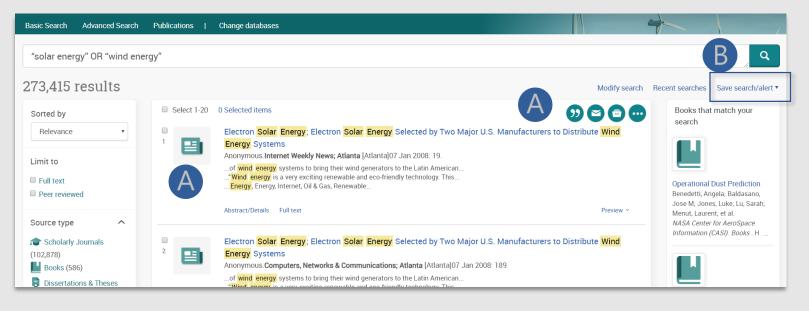

# Work with results and documents

### You can select the **documents** (check the box next to each item) to:

Send them via e-mail

Print the list of results

**Quote: Generate references** 

#### All save options

Save them in various formats, export

them to Reference Managers and more

#### The Save Search/Alert option allows you to:

Create and alert Save the search

0

•••

ProQuest.

Help and Support

proquest.libguides.com/proquestplatform/education