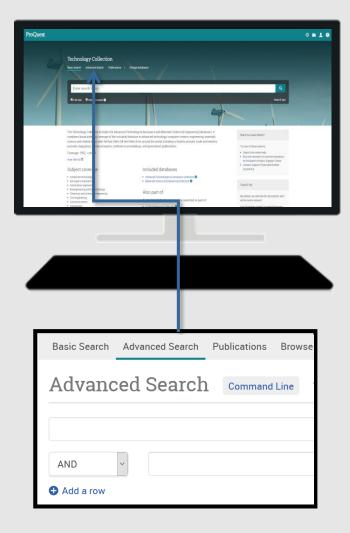

# Advanced search in 4 steps

# Access Advanced Search

Through the ProQuest Platform top menu.