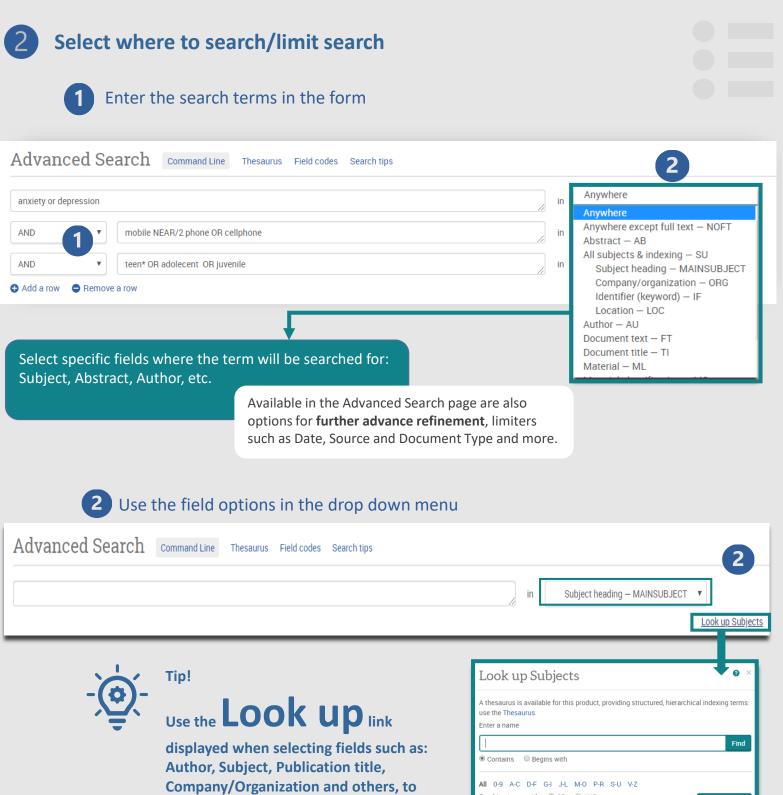

# Select where to search Going further: using the Thesaurus

Thesaurus: alpha/hierarchical searchable list of all the controlled terms (subjects) of the database.

#### TIP!

Use the **Subject** filter

to identify results that contain the term as the topic and not just as a word appearing anywhere in the document.