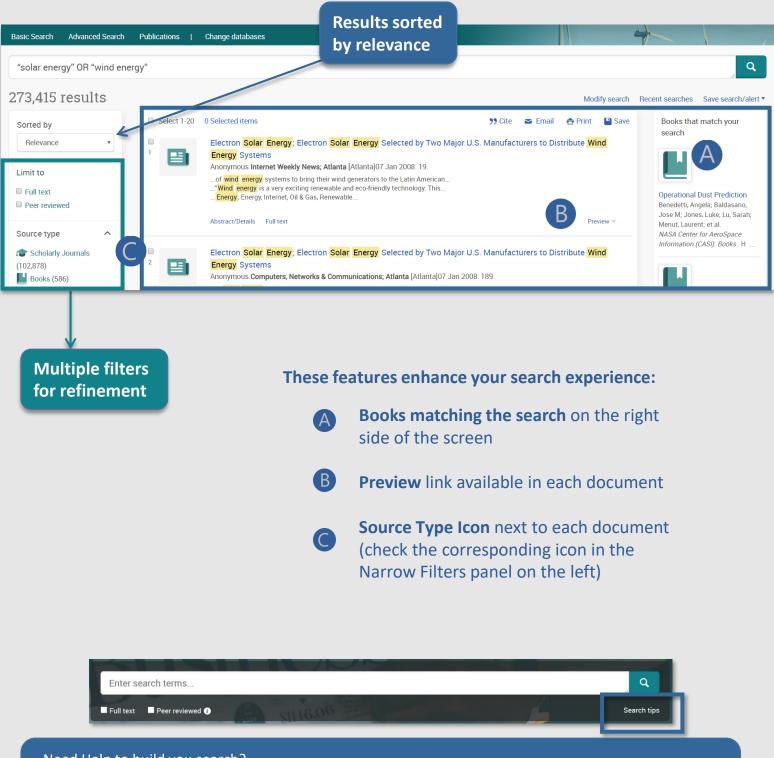

# Refine the search

# Use the Narrow Filters

| Sorted by                                                                                                                                                                                          |       |
|----------------------------------------------------------------------------------------------------------------------------------------------------------------------------------------------------|-------|
| Relevance V                                                                                                                                                                                        |       |
| Limit to                                                                                                                                                                                           |       |
| Full text                                                                                                                                                                                          | ····> |
| Peer reviewed                                                                                                                                                                                      |       |
| Source type                                                                                                                                                                                        | ^     |
| International (102,878)                                                                                                                                                                            |       |
| Books (586)                                                                                                                                                                                        |       |
| Dissertations & Theses (3,071)                                                                                                                                                                     |       |
| Newspapers (748)                                                                                                                                                                                   |       |
| Magazines (24,324)                                                                                                                                                                                 |       |
| More >                                                                                                                                                                                             |       |
| Publication date                                                                                                                                                                                   | ^     |
| 1900 - 2020 (decades)                                                                                                                                                                              |       |
|                                                                                                                                                                                                    |       |
|                                                                                                                                                                                                    |       |
|                                                                                                                                                                                                    |       |
| <b></b>                                                                                                                                                                                            |       |
|                                                                                                                                                                                                    |       |
| Enter a date range Upda                                                                                                                                                                            | te    |
| - Opda                                                                                                                                                                                             |       |
|                                                                                                                                                                                                    |       |
| Publication title                                                                                                                                                                                  | ~     |
|                                                                                                                                                                                                    | ~     |
| Publication title                                                                                                                                                                                  | ~     |
| Publication title<br>Document type                                                                                                                                                                 | ~     |
| Publication title<br>Document type<br>Subject<br>solar energy (82,149)<br>photovoltaic cells (38,252)                                                                                              | ~     |
| Publication title Document type Subject solar energy (82,149) photovoltaic cells (38,252) alternative energy sources (27,133)                                                                      | ~     |
| Publication title<br>Document type<br>Subject<br>solar energy (82,149)<br>photovoltaic cells (38,252)<br>alternative energy sources (27,133)<br>wind power (20,439)                                | ~     |
| Publication title<br>Document type<br>Subject<br>solar energy (82,149)<br>photovoltaic cells (38,252)<br>alternative energy sources (27,133)<br>wind power (20,439)<br>solar cells (17,756)        | ~     |
| Publication title<br>Document type<br>Subject<br>solar energy (82,149)<br>photovoltaic cells (38,252)<br>alternative energy sources (27,133)<br>wind power (20,439)<br>solar cells (17,756)        | ~     |
| Publication title<br>Document type<br>Subject<br>solar energy (82,149)<br>photovoltaic cells (38,252)<br>alternative energy sources (27,133)<br>wind power (20,439)<br>solar cells (17,756)        | ~     |
| Publication title Document type Subject solar energy (82,149) photovoltaic cells (38,252) alternative energy sources (27,133) wind power (20,439) solar cells (17,756) More >                      | ~     |
| Publication title Document type Subject solar energy (82,149) photovoltaic cells (38,252) alternative energy sources (27,133) wind power (20,439) solar cells (17,756) More > Company/organization |       |

#### **Full text**

.....>

Available for databases with full text documents.

#### Source type

Along with **Scholarly Journals**, most databases include many other types of sources.

#### **Publication date**

Drag the bar or enter the date manually.

#### TIP!

Use the **Subject** filter

to identify results that contain the term as the topic and not just as a word appearing anywhere in the document.

#### More option

~~>

Displayed at the end of each filter, use it to view additional items.

proquest.libguides.com/proquestplatform